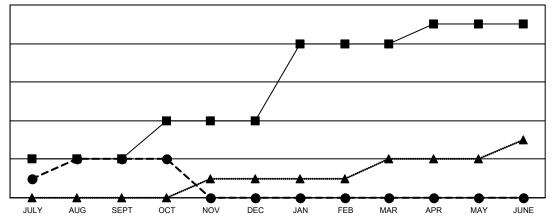

## GOALS AND ACTUAL NEW CLUBS CUMULATIVE

■ - CURRENT YEAR GOALS FOR NEW CLUBS

- CURRENT YEAR ACTUAL NEW CLUBS

▲ - LAST YEAR ACTUAL NEW CLUBS