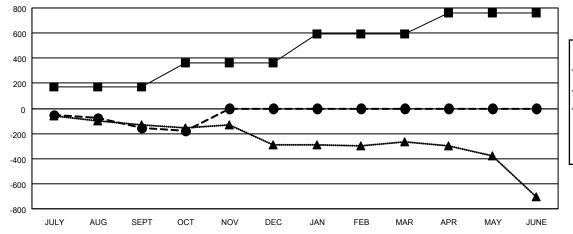

## GOALS AND ACTUAL MEMBERS CUMULATIVE

| - | <b>MEMBER</b> | <b>GROWTH</b> | NET | GOAL |
|---|---------------|---------------|-----|------|
|   |               |               |     |      |

- ● - MEMBER GROWTH ACTUAL

▲ - LAST YEAR MEMBERSHIP ACTUAL

| DROPPED CLUBS: 1 |     | 89 CLUBS OF 399 ADDED 1 OR MORE | GENDER DISTRIBUTION             |                |       |
|------------------|-----|---------------------------------|---------------------------------|----------------|-------|
|                  |     | NEW MEMBERS                     | MALE                            | 6,454 (62.70%) |       |
| DROPPED MEMBERS  |     |                                 | FEMALE                          | 3,840 (37.30%) |       |
| DECEASED         | 51  | CLICK HERE FOR CUMULATIVE       | TOTAL FAMILY UNIT MEMBERS       |                | 2,337 |
| CLUB CANCELLED   | 5   | MEMBERSHIP DATA                 |                                 |                | 4.407 |
| OTHER 333        |     |                                 | FAMILY MEMBERS PAYING HALF DUES |                | 1,197 |
| TOTAL            | 389 |                                 | DOLO                            |                |       |